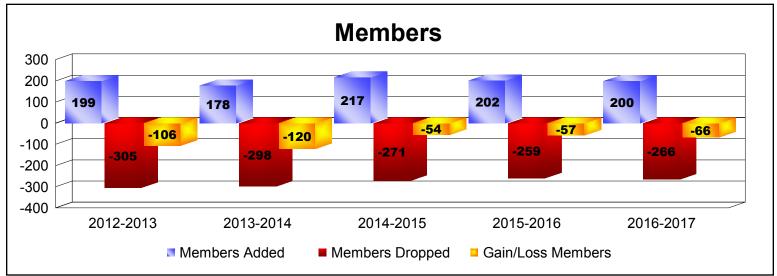

District 108TB As of June 2017 Cumulative

| Year      | New<br>Clubs | Dropped<br>Clubs | Gain/<br>Loss<br>Clubs | New<br>Members | Charter<br>Members | Reinstate<br>Members | Transfer<br>Members | Total<br>Member<br>Added | Total<br>Members<br>Dropped | Gain/<br>Loss<br>Members |
|-----------|--------------|------------------|------------------------|----------------|--------------------|----------------------|---------------------|--------------------------|-----------------------------|--------------------------|
| 2012-2013 | 0            | -2               | -2                     | 181            | 0                  | 8                    | 10                  | 199                      | -305                        | -106                     |
| 2013-2014 | 1            | 0                | 1                      | 137            | 21                 | 12                   | 8                   | 178                      | -298                        | -120                     |
| 2014-2015 | 1            | 0                | 1                      | 176            | 20                 | 10                   | 11                  | 217                      | -271                        | -54                      |
| 2015-2016 | 0            | 0                | 0                      | 175            | 0                  | 9                    | 18                  | 202                      | -259                        | -57                      |
| 2016-2017 | 0            | 0                | 0                      | 179            | 0                  | 7                    | 14                  | 200                      | -266                        | -66                      |
| Average   | 0            | 0                | 0                      | 170            | 8                  | 9                    | 12                  | 199                      | -280                        | -81                      |