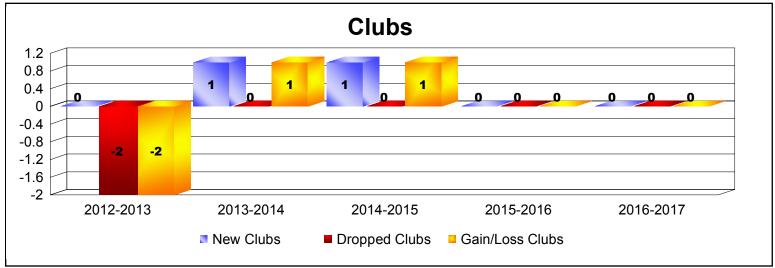

District 108TB As of June 2017 Cumulative

| Year      | New<br>Clubs | Dropped<br>Clubs | Gain/<br>Loss<br>Clubs | New<br>Members | Charter<br>Members | Reinstate<br>Members | Transfer<br>Members | Total<br>Member<br>Added | Total<br>Members<br>Dropped | Gain/<br>Loss<br>Members |
|-----------|--------------|------------------|------------------------|----------------|--------------------|----------------------|---------------------|--------------------------|-----------------------------|--------------------------|
| 2012-2013 | 0            | -2               | -2                     | 181            | 0                  | 8                    | 10                  | 199                      | -305                        | -106                     |
| 2013-2014 | 1            | 0                | 1                      | 137            | 21                 | 12                   | 8                   | 178                      | -298                        | -120                     |
| 2014-2015 | 1            | 0                | 1                      | 176            | 20                 | 10                   | 11                  | 217                      | -271                        | -54                      |
| 2015-2016 | 0            | 0                | 0                      | 175            | 0                  | 9                    | 18                  | 202                      | -259                        | -57                      |
| 2016-2017 | 0            | 0                | 0                      | 179            | 0                  | 7                    | 14                  | 200                      | -266                        | -66                      |
| Average   | 0            | 0                | 0                      | 170            | 8                  | 9                    | 12                  | 199                      | -280                        | -81                      |